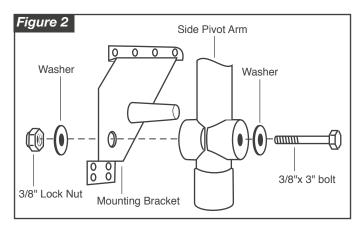

#### Step #3

Connect the Pivot Arms to the Mounting Brackets. (See Fig. 2) After Pivot Arms are connected tilt them back into the upright position.