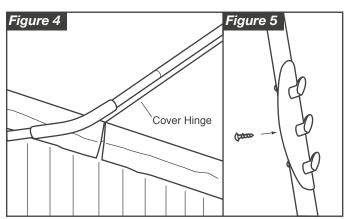

## Step #5

Lay the Covermate on the spa cover. Adjust the Coupler Piece and Support Arms so that the Coupler Piece is lying parallel to the spa cover's hinge about a 1/2" away. (See Fig. 4) Using the #10 self tapping screws, fasten Support Arms to Pivot Arms and the Coupler Piece.

## Step #7

Attach the provided 3 hook TowelMate on the preferred side of your Covermate, by simply snapping it into place and inserting the middle self tapping screw. (See Fig. 5)