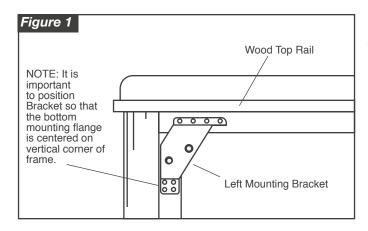

#### Step #2

With the skirt corners removed, using the #10 X 1" screws, attach the left and right Mounting Brackets to the appropriate sides of the spa.

**Caution:** To prevent splitting of wood cabinet, pre-drill holes with a 1/16" drill bit.

Mounting height is optional. (See Fig.1)

**Note:** When mounting Bracket to synthetic skirt or Sweetwater Spas, position the Bracket under the Spa Shell