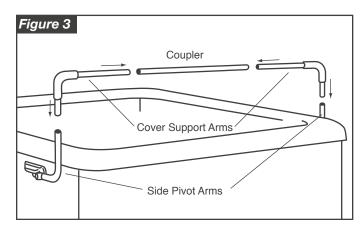

#### Step #4

Insert the long end of the Support Arms into the center Coupler Piece. Then slide Support Arms into the Pivot Arms. (See Fig. 3)